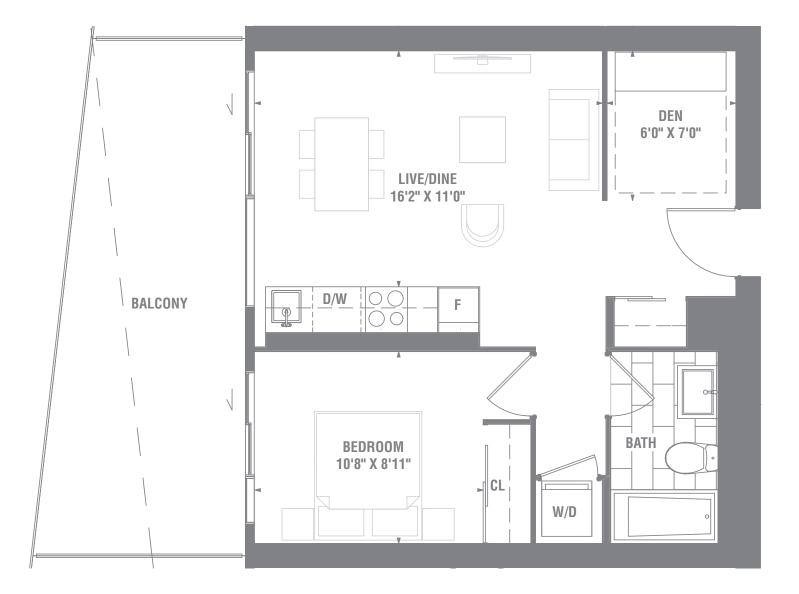

#### SUTTE 1+D-01 P. 1 BEDROOM + DEN / 533 SQ. FT.

David Vu 416-258-8493 - Brigitte Obregon 416-371-3116 - WWW.GTA-HOMES.COM - info@gta-homes.com