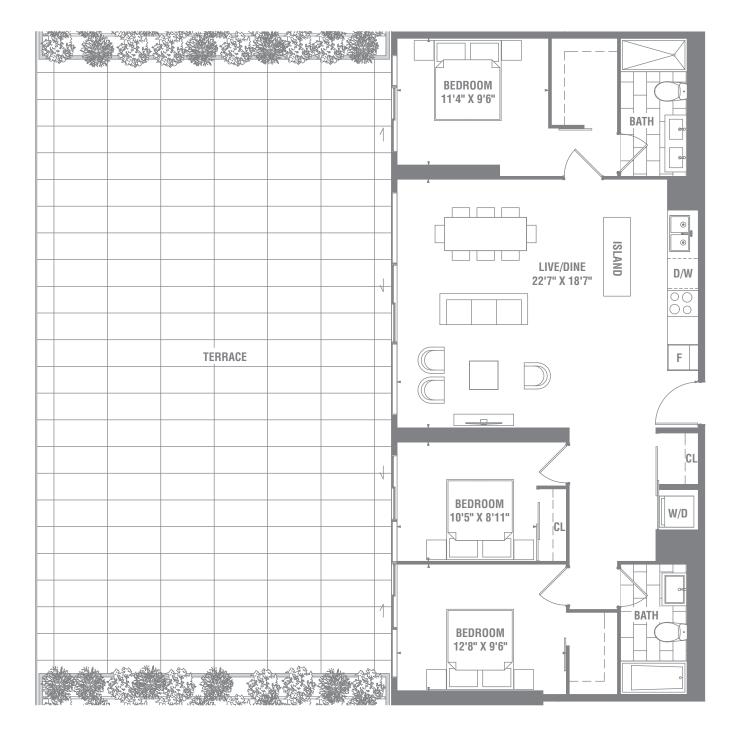

# SUITE 3+D-OIT 3 BEDROOM + DEN / 1199 SO. FT.

FEIDERS CULTURE ALL FLOOR PLANS AND FLOOR PLANS ARE SUBJECT TO CHANGE WITHOUT NOTICE. ALL FLOOR PLANS ARE APPROXIMATE DIMEN