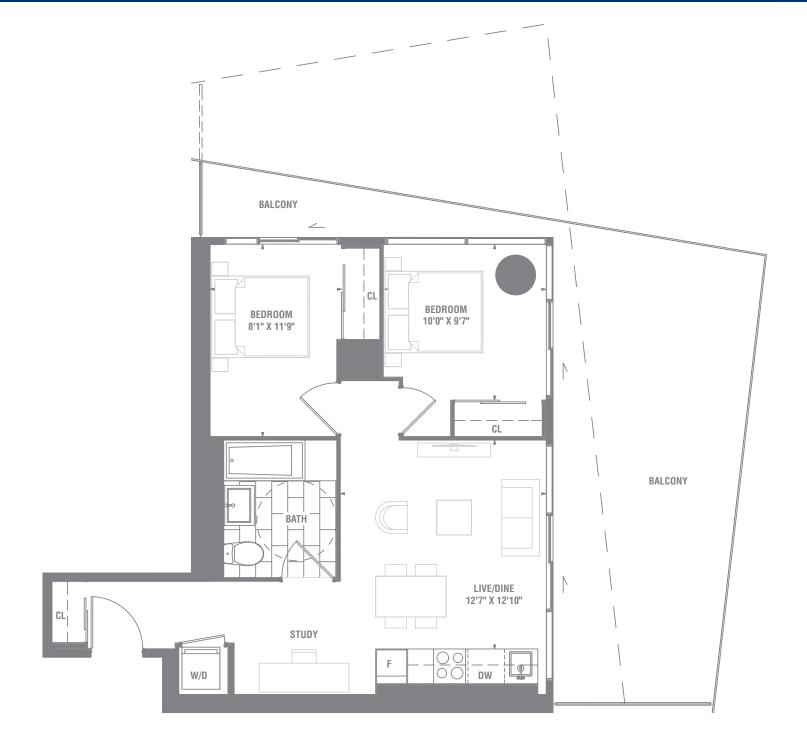

#### SUITE 1+D-02 1 BEDROOM + DEN / 585 SQ. FT.

**FERDICISE** AND ALL SPECIFICATIONS AND FLOOR PLANS ARE SUBJECT TO CHANGE WITHOUT NOTICE. ALL FLOOR PLANS ARE APPROXIMATE DIMENSION ACTUAL USABLE FLOOR SPACE MAY VARY FROM THE STATED FLOOR AREA. E. & O.E.