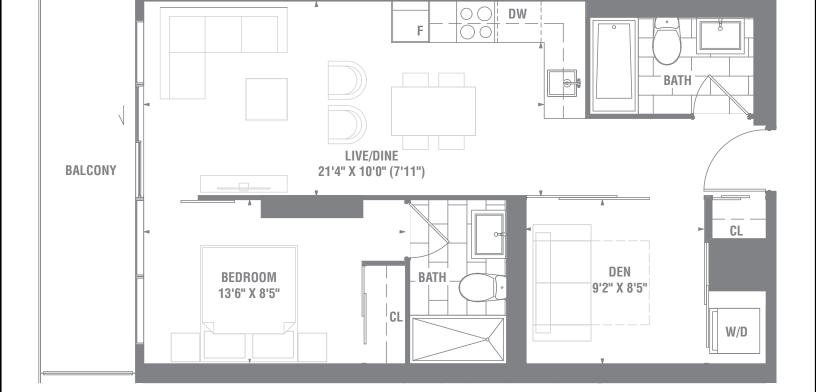

#### SUITE 1+D-06 1 BEDROOM + DEN / 630 SQ. FT.

**FERDICISE** OF A SPECIFICATIONS AND FLOOR PLANS ARE SUBJECT TO CHANGE WITHOUT NOTICE. ALL FLOOR PLANS ARE APPROXIMATE DIMENSIO