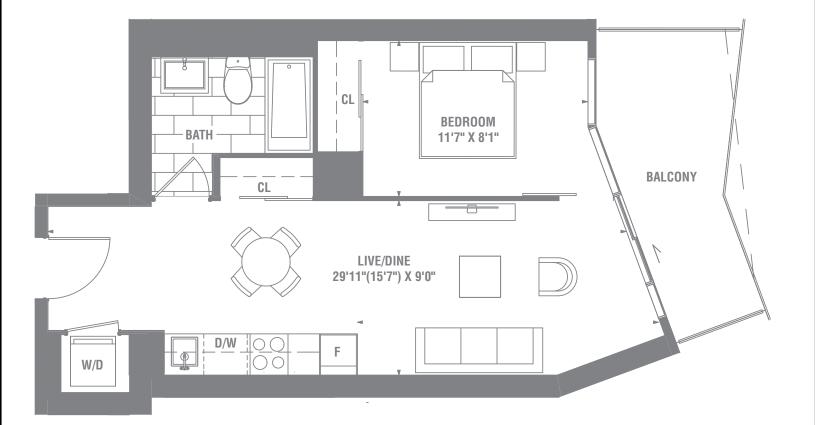

#### SUTTE 1+D-01 P. 1 BEDROOM + DEN / 533 SQ. FT.

David Vu 416-258-8493 - Brigitte Obregon 416-371-3116 - WWW.GTA-HOMES.COM - info@gta-homes.com