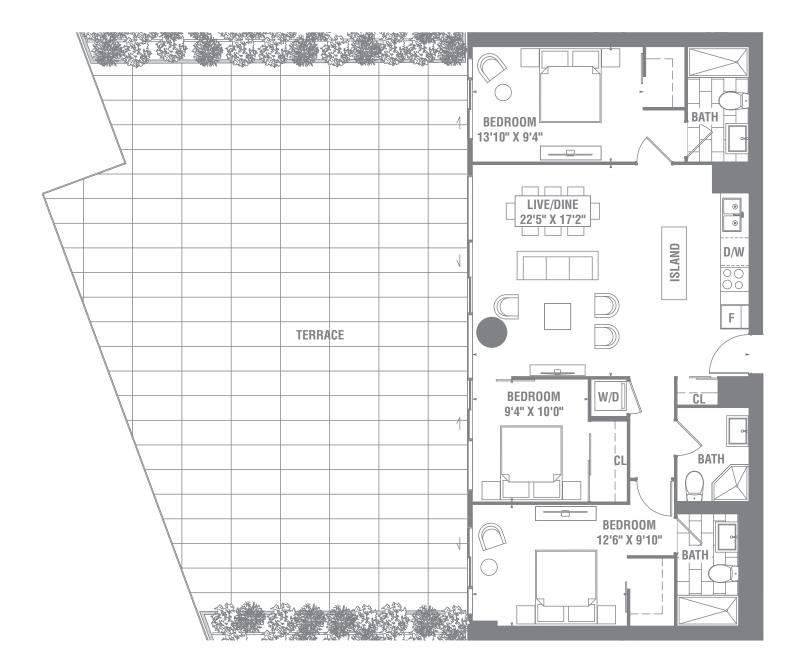

## SUITE 3B-04 3 BEDROOM / 1249 SQ. FT.

**FERDICISE** CLARKE CLARKER CONTROL AND ALL OF A DECISION AND ALL O