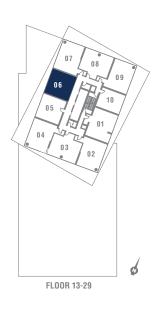

#### SUITE 1+D-06 1 BEDROOM + DEN / 630 SQ. FT.

**FERDICISE** OF A SPECIFICATIONS AND FLOOR PLANS ARE SUBJECT TO CHANGE WITHOUT NOTICE. ALL FLOOR PLANS ARE APPROXIMATE DIMENSIO