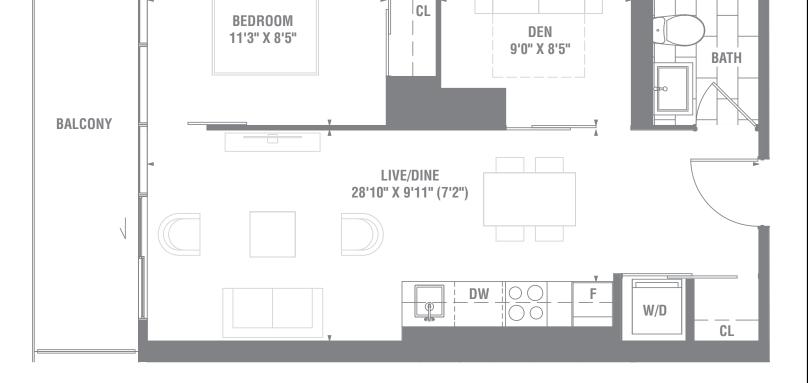

#### SUITE 1+D-02 1 BEDROOM + DEN / 585 SQ. FT.

**FERDICISE** AND ALL SPECIFICATIONS AND FLOOR PLANS ARE SUBJECT TO CHANGE WITHOUT NOTICE. ALL FLOOR PLANS ARE APPROXIMATE DIMENSION ACTUAL USABLE FLOOR SPACE MAY VARY FROM THE STATED FLOOR AREA. E. & O.E.