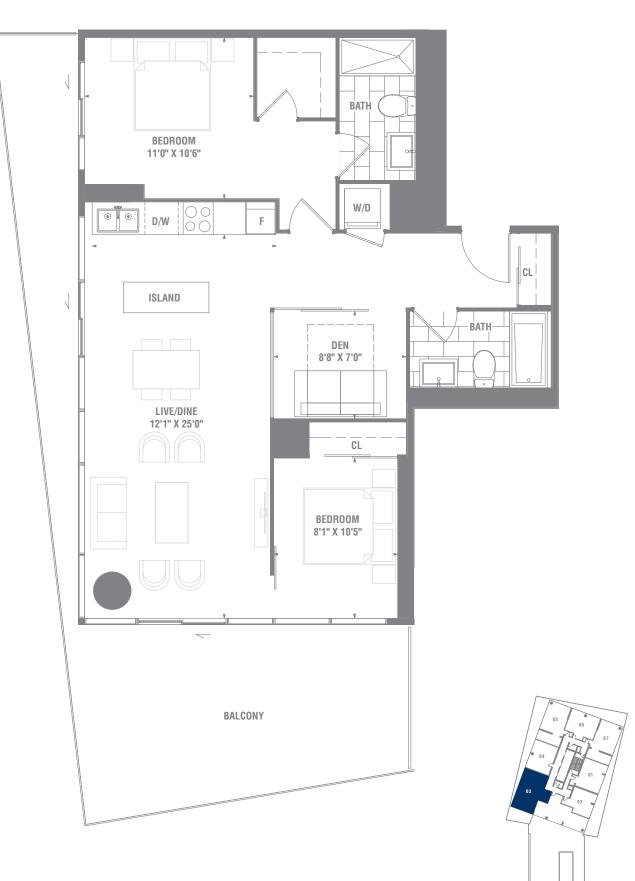

SUITE 2+D-O1 2 BEDROOM + DEN / 995 SQ. FT.

18R 27

ø

FL00R 12

THE TOWER ON THE LAKE