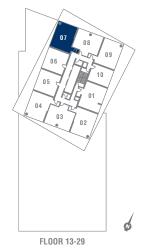

#### SUITE 2B-07 2 BEDROOM / 711 SQ. FT.

**FERDERSK** ULLESTUCE MATERIALS, SPECIFICATIONS AND FLOOR PLANS ARE SUBJECT TO CHANGE WITHOUT NOTICE. ALL FLOOR PLANS ARE APPROXIMATE DIMENSION ACTUAL USABLE FLOOR SPACE MAY VARY FROM THE STATED FLOOR AREA. E. & O.E.