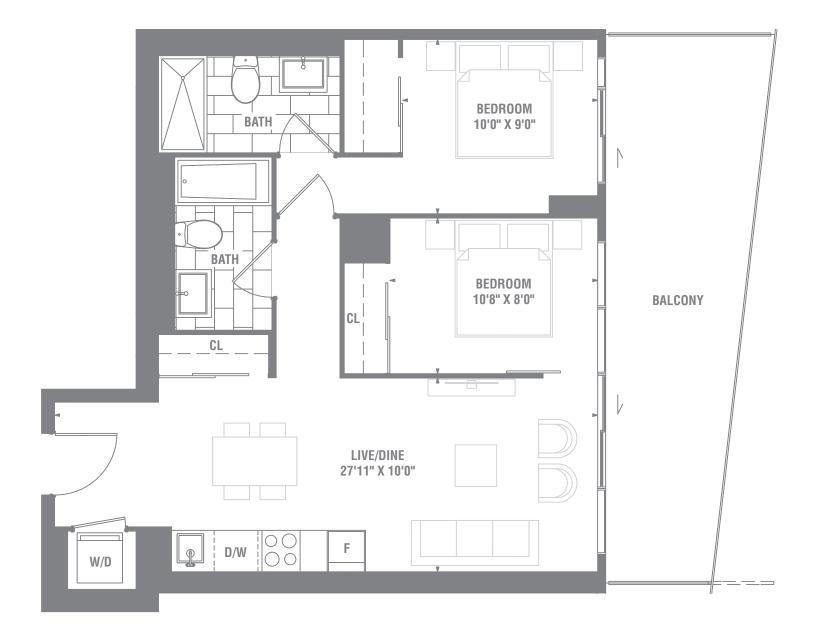

# SUITE 2B-15 2 BEDROOM / 920 SQ. FT.

FL00R 11

**FERDICISE** CITY CONTRACTOR AND FLOOR PLANS ARE SUBJECT TO CHANGE WITHOUT NOTI ACTUAL USABLE FLOOR SPACE MAY VARY FROM THE STATED FLOOR AREA & & O.E.