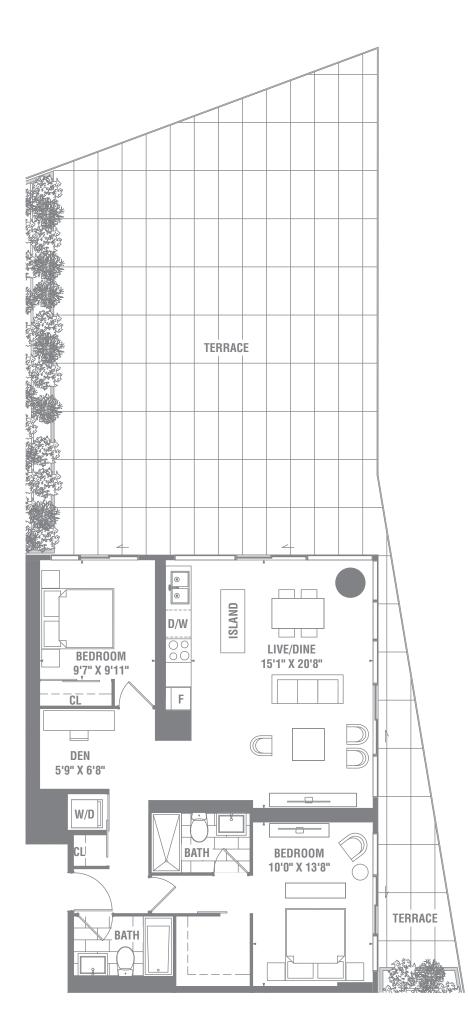

SUITE 2+D-O1 2 BEDROOM + DEN / 995 SQ. FT.

18R 27

ø

FL00R 12

THE TOWER ON THE LAKE