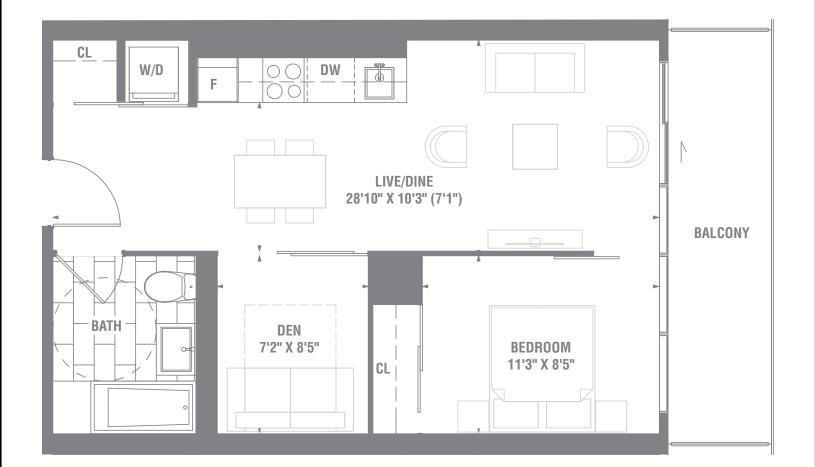

### SUITE 1+D-05 1 BEDROOM + DEN / 599 SQ. FT.

**FERDICISE** OF A SPECIFICATIONS AND FLOOR PLANS ARE SUBJECT TO CHANGE WITHOUT NOTICE. ALL FLOOR PLANS ARE APPROXIMATE DIMENSIO