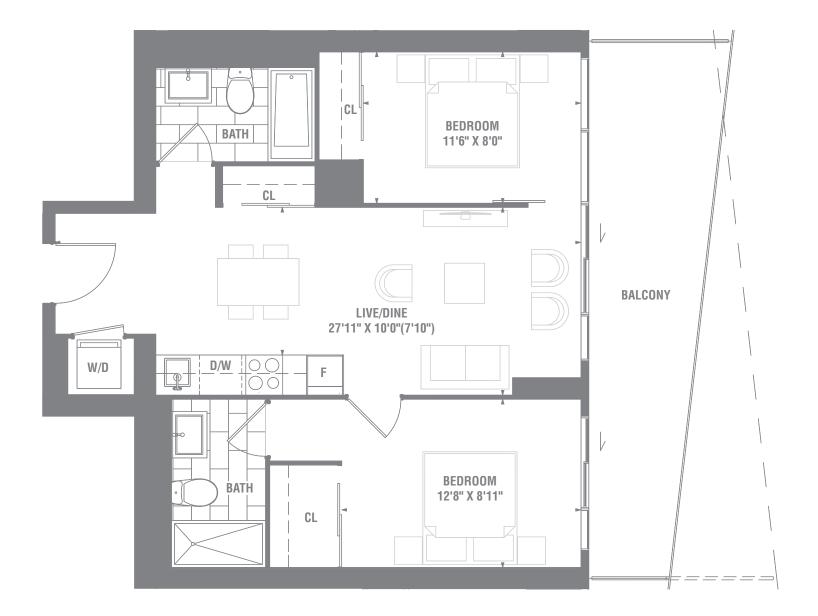

#### SUITE 2B-01 2 BEDROOM / 658 SQ. FT.

**FERDICISE** CITY CONTRACTOR AND FLOOR PLANS ARE SUBJECT TO CHANGE WITHOUT NOTI ACTUAL USABLE FLOOR SPACE MAY VARY FROM THE STATED FLOOR AREA & & O.E.