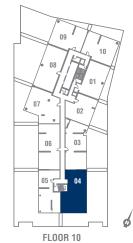

# SUITE 3+D-OIT 3 BEDROOM + DEN / 1199 SO. FT.

FEIDERS CULTURE ALL FLOOR PLANS AND FLOOR PLANS ARE SUBJECT TO CHANGE WITHOUT NOTICE. ALL FLOOR PLANS ARE APPROXIMATE DIMEN