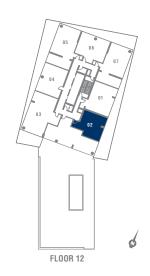

SUITE 2+D-O1 2 BEDROOM + DEN / 995 SQ. FT.

18R 27

ø

FL00R 12

THE TOWER ON THE LAKE