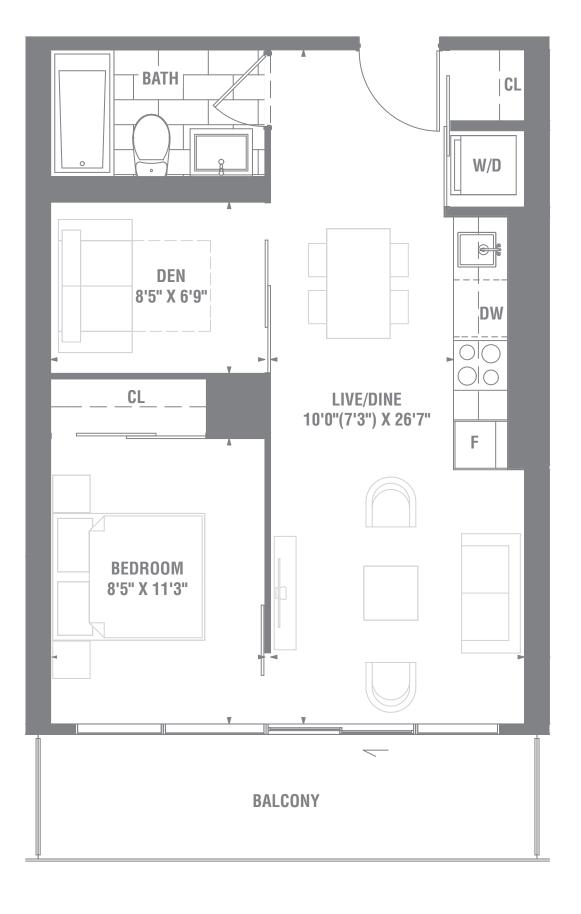

### SUITE 1+D-05 1 BEDROOM + DEN / 599 SQ. FT.

**FERDICISE** OF A SPECIFICATIONS AND FLOOR PLANS ARE SUBJECT TO CHANGE WITHOUT NOTICE. ALL FLOOR PLANS ARE APPROXIMATE DIMENSIO