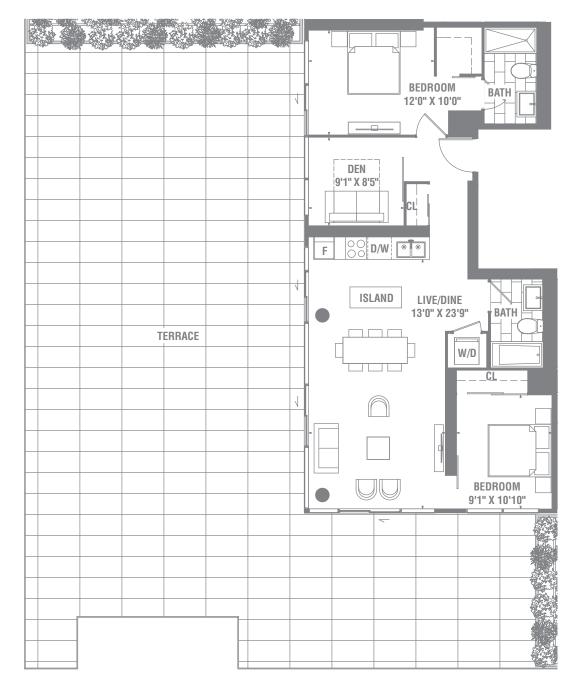

#### SUITE 1B-05 1 BEDROOM / 604 SQ. FT.

**FERDICISE** UNIT AND A DECISION AND FLOOR PLANS ARE SUBJECT TO CHANGE WITHOUT NOTICE. ALL FLOOR PLANS ARE APPROXIMATE DIMENSION ACTUAL USABLE FLOOR SPACE MAY VARY FROM THE STATED FLOOR AREA. E. & O.E.