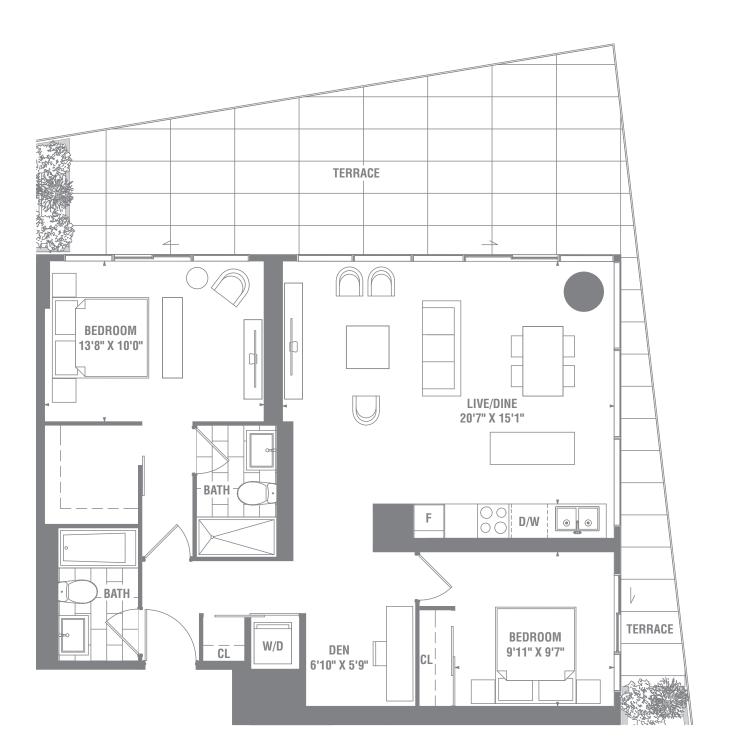

#### SUITE 2+D-04T 2 BEDROOM + DEN / 1147 SQ. FT.

**FERDICOR** CLASSIC CONTROL OF CON