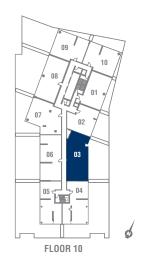

# SUITE 3B-03T 3 BEDROOM / 1171 SQ. FT.

FERDERSK CLUSTERS AND FLOOR PLANS ARE SUBJECT TO CHANGE WITHOUT NOTICE. ALL FLOOR PLANS ARE APPROXIMATE DIMENSION