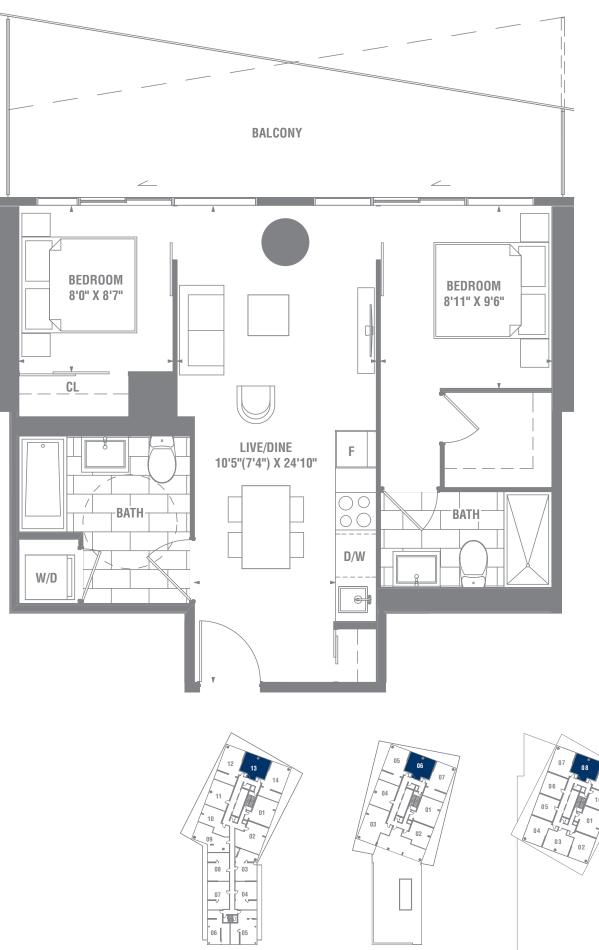

## SUITE 2B-06 2 BEDROOM / 707 SQ. FT.

**FERDICISE** UNDER CONTRACT AND ALL OF A CONT