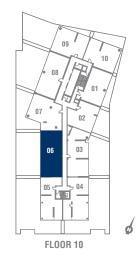

## SUITE 3B-04 3 BEDROOM / 1249 SQ. FT.

**FERDICISE** CLARKE CLARKER CONTROL AND ALL OF A DECISION AND ALL O