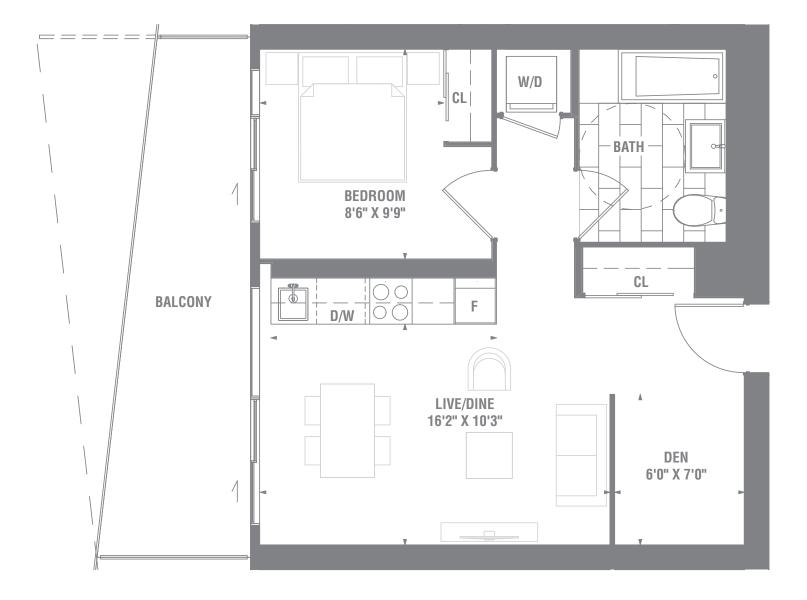

## SUITE 2B-06 2 BEDROOM / 707 SQ. FT.

**FERDICISE** UNDER CONTRACT AND ALL OF A CONT