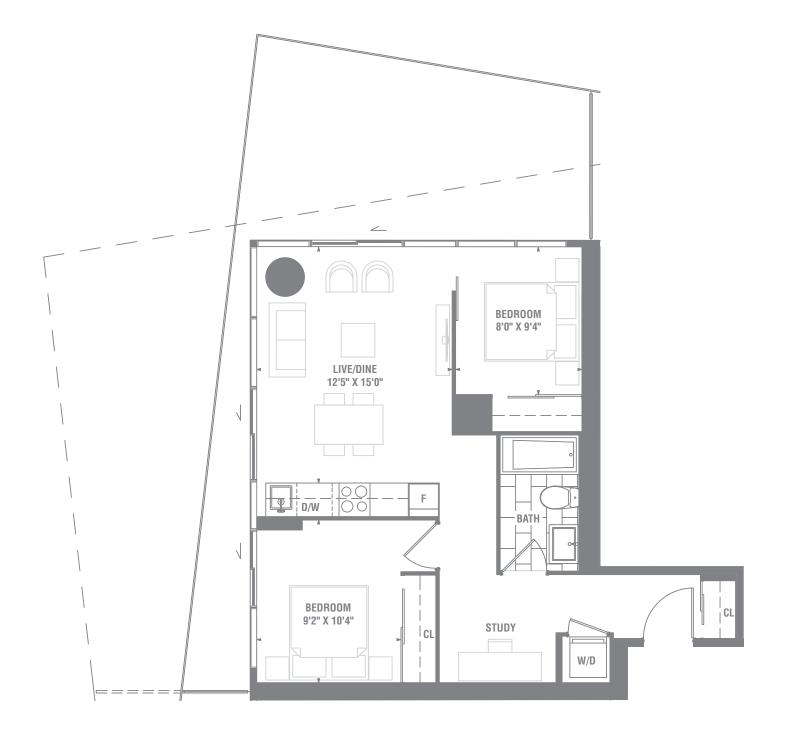

#### SUITE 1+D-04 1 BEDROOM + DEN / 594 SQ. FT.

**FERDICISE** CLUE STATE AND ALL CENTRE AND ALL AND ALL

**FERDICISE** UNAND LIFE STUCE

## SUITE 1+D-04A 1 BEDROOM + DEN / 594 SQ. FT.

David Vu 416-258-8493 - Brigitte Obregon 416-371-3116 - WWW.GTA-HOMES.COM - info@gta-homes.com

## SUITE 1+D-04BF 1 BEDROOM + DEN / 594 SQ. FT.

**FERDICISE** UNIT AND A CONTRACT OF A CONTRAC