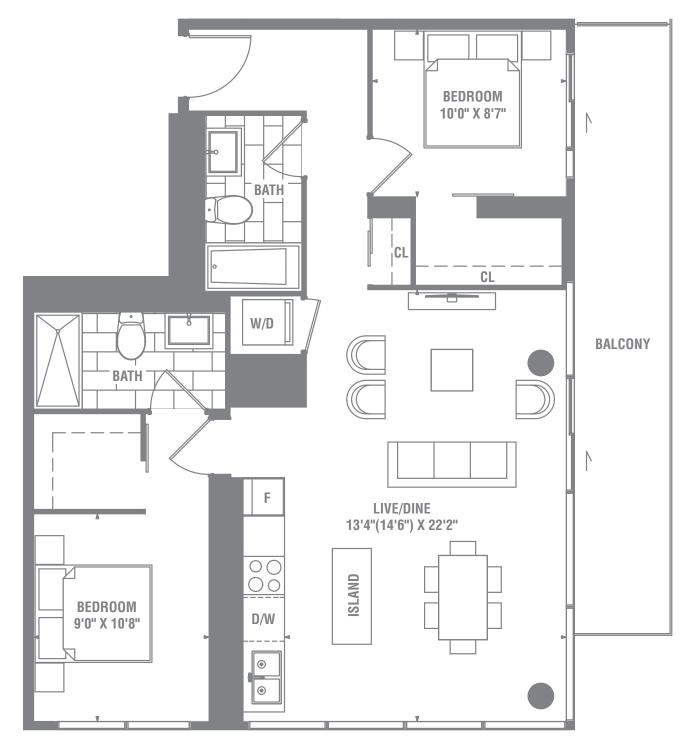

SUITE 2+D-O1 2 BEDROOM + DEN / 995 SQ. FT.

18R 27

ø

FL00R 12

THE TOWER ON THE LAKE