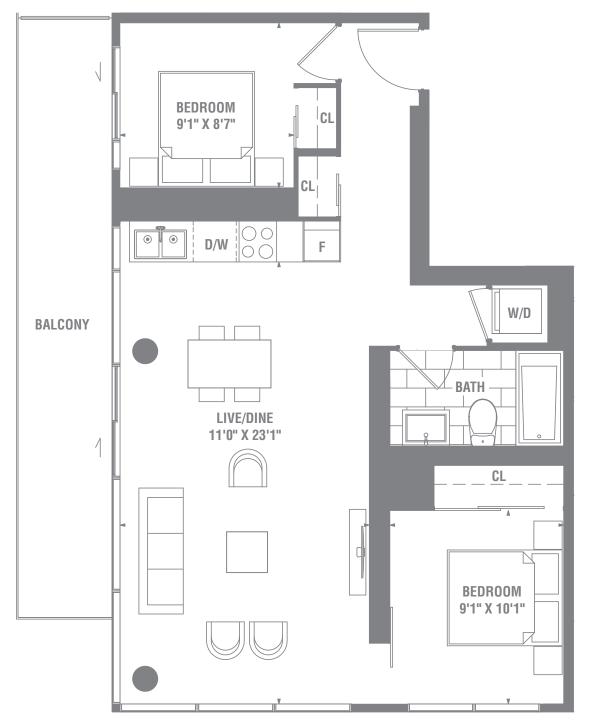

#### SUITE 2B-09 2 BEDROOM / 731 SQ. FT.

**FERDERSK** ULLESTUCE MATERIALS, SPECIFICATIONS AND FLOOR PLANS ARE SUBJECT TO CHANGE WITHOUT NOTICE. ALL FLOOR PLANS ARE APPROXIMATE DIMENSION ACTUAL USABLE FLOOR SPACE MAY VARY FROM THE STATED FLOOR AREA. E. & O.E.