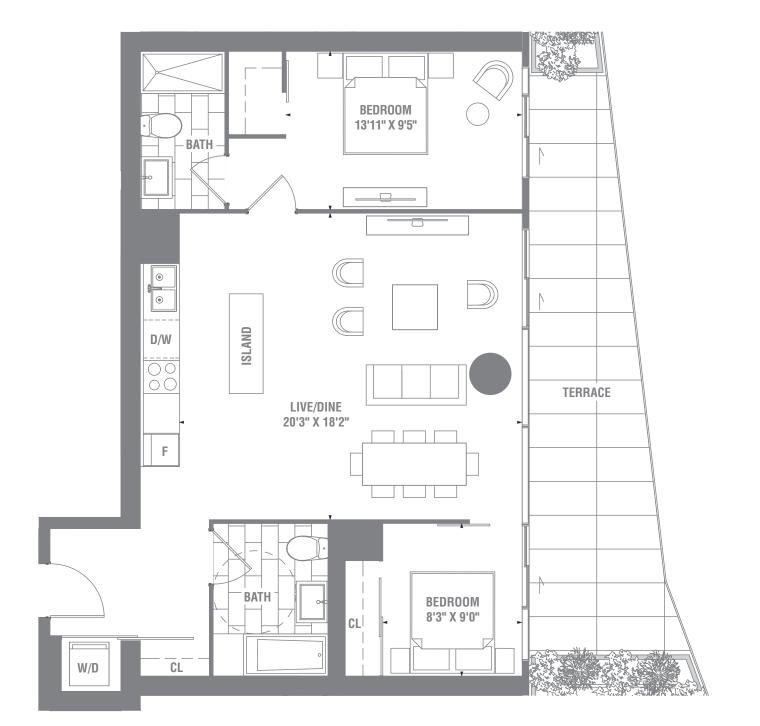

#### SUITE 1B-05 1 BEDROOM / 604 SQ. FT.

**FERDICISE** UNIT AND A DECISION AND FLOOR PLANS ARE SUBJECT TO CHANGE WITHOUT NOTICE. ALL FLOOR PLANS ARE APPROXIMATE DIMENSION ACTUAL USABLE FLOOR SPACE MAY VARY FROM THE STATED FLOOR AREA. E. & O.E.