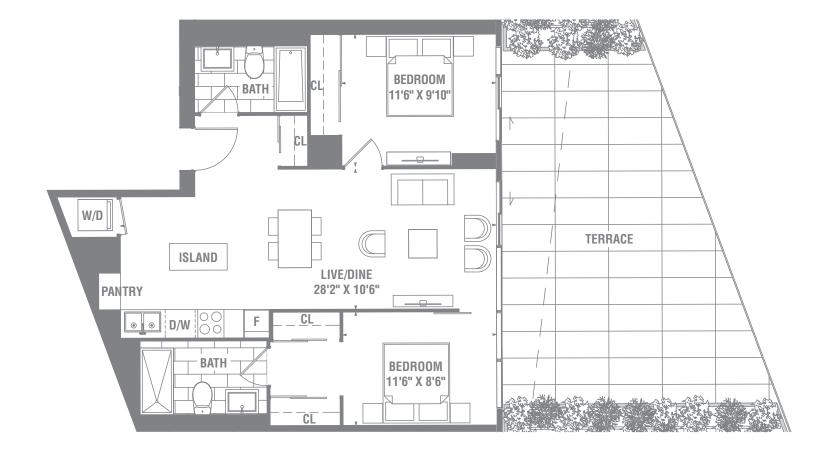

### SUITE 2B-17 2 BEDROOM / 945 SQ. FT.

**FERDICISE** UNDER CONTRACT AND ALL OF A CONT