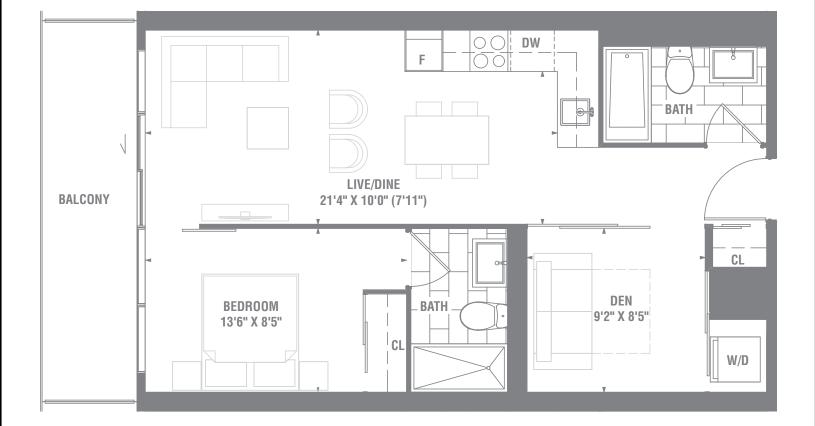

SUITE 2+D-O1 2 BEDROOM + DEN / 995 SQ. FT.

18R 27

ø

FL00R 12

THE TOWER ON THE LAKE