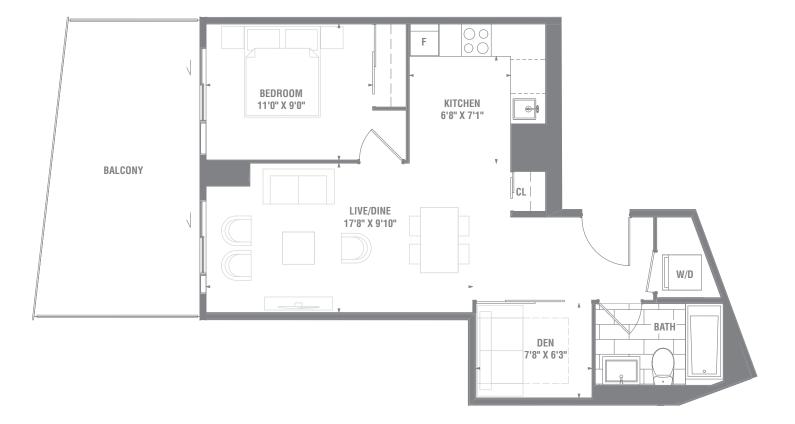

#### SUITE 1+D-06 1 BEDROOM + DEN / 630 SQ. FT.

**FERDICISE** OF A SPECIFICATIONS AND FLOOR PLANS ARE SUBJECT TO CHANGE WITHOUT NOTICE. ALL FLOOR PLANS ARE APPROXIMATE DIMENSIO