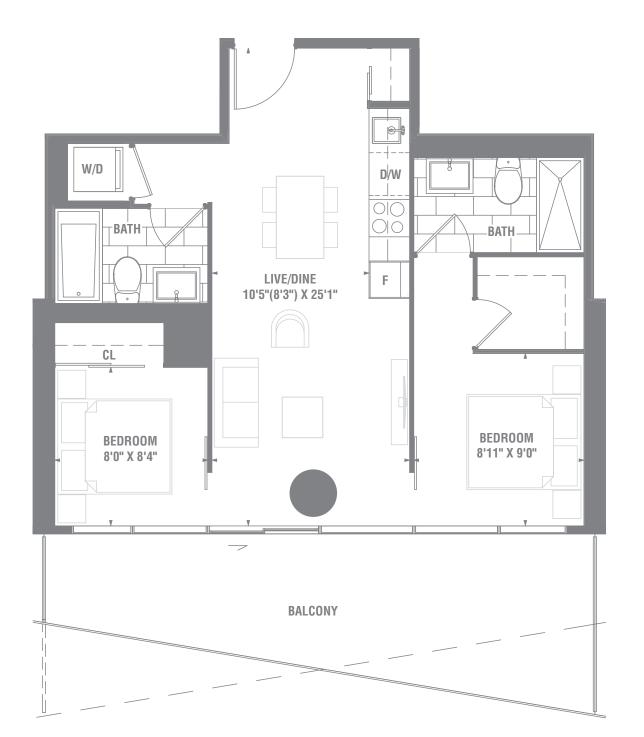

## SUITE 1B-03 1 BEDROOM / 529 SQ. FT.

**FERDICISE** CLASS SPECIFICATIONS AND FLOOR PLANS ARE SUBJECT TO CHANGE WITHOUT NOTICE. ALL FLOOR PLANS ARE APPROXIMATE DIMENSION ACTUAL USABLE FLOOR SPACE MAY VARY FROM THE STATED FLOOR AREA. E. & O.E.