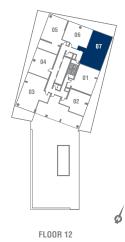

SUITE 2+D-O1 2 BEDROOM + DEN / 995 SQ. FT.

18R 27

ø

FL00R 12

THE TOWER ON THE LAKE