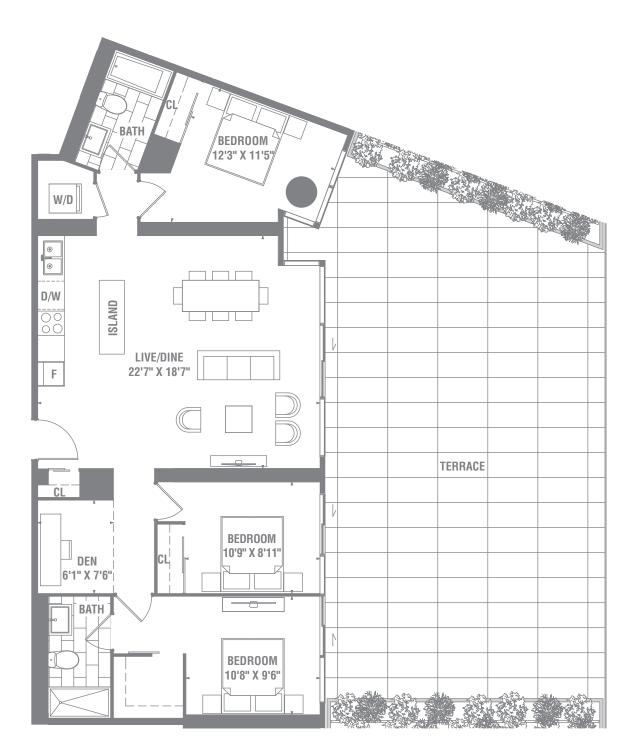

# SUITE 2B-14T 2 BEDROOM / 860 SQ. FT.

**FERDICISE** CITYLE MATERIALS, SPECIFICATIONS AND FLOOR PLANS ARE SUBJECT TO CHANGE WITHOUT IN ACTUAL USABLE FLOOR SPACE MAY VARY FROM THE STATED FLOOR AREA. E. & O.E.