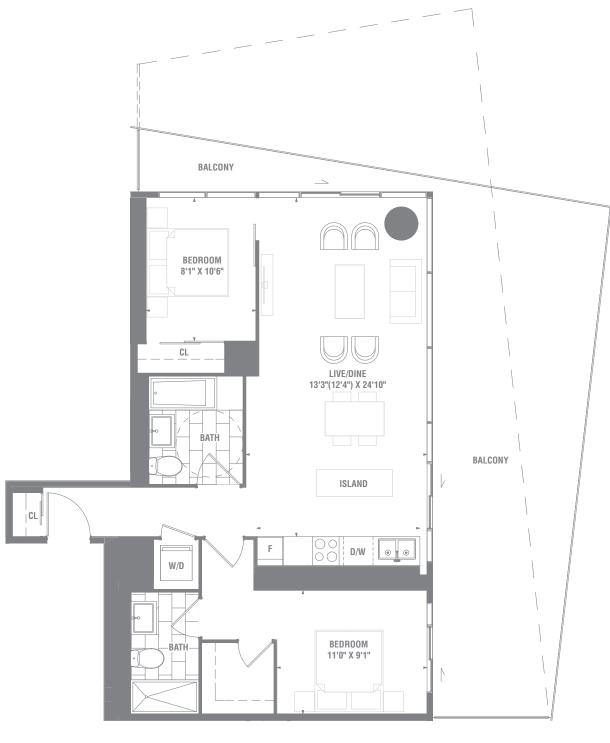

SUITE 2+D-O1 2 BEDROOM + DEN / 995 SQ. FT.

18R 27

ø

FL00R 12

THE TOWER ON THE LAKE