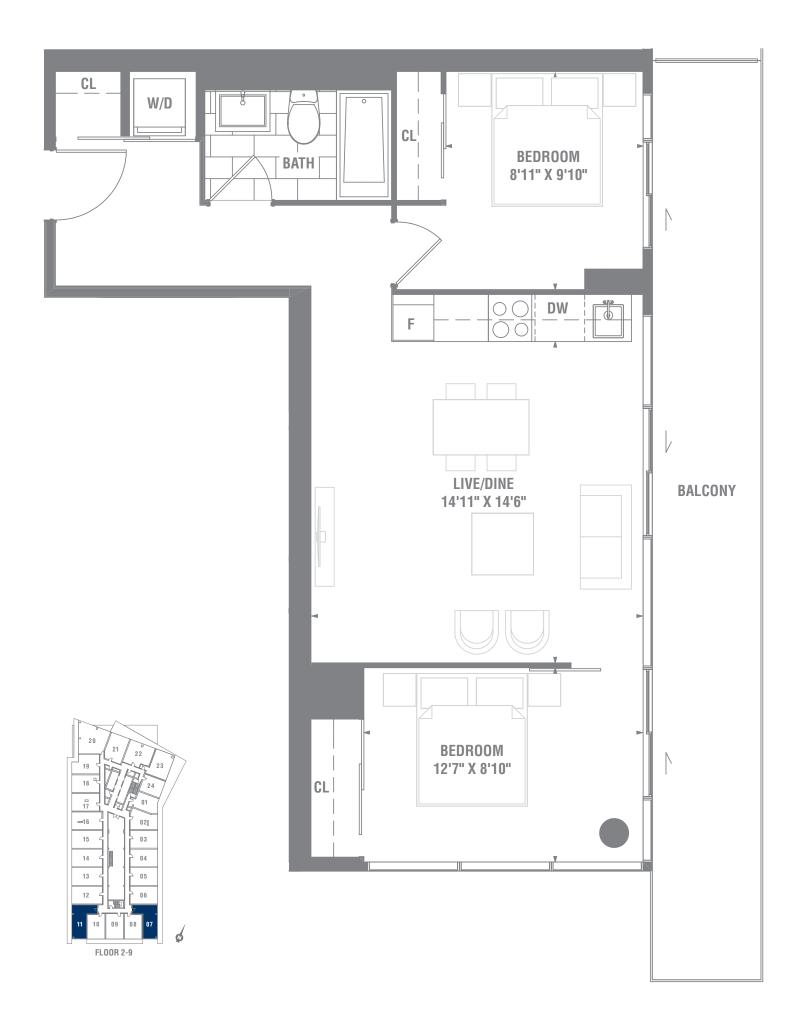

## SUITE 2B-06 2 BEDROOM / 707 SQ. FT.

**FERDICISE** UNDER CONTRACT AND ALL OF A CONT