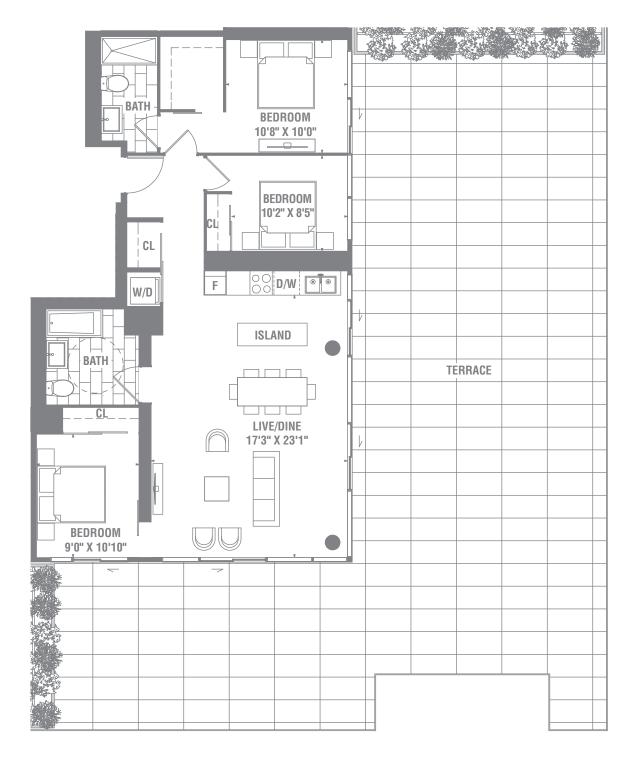

# SUITE 3B-03T 3 BEDROOM / 1171 SQ. FT.

FERDERSK CLUSTERS AND FLOOR PLANS ARE SUBJECT TO CHANGE WITHOUT NOTICE. ALL FLOOR PLANS ARE APPROXIMATE DIMENSION