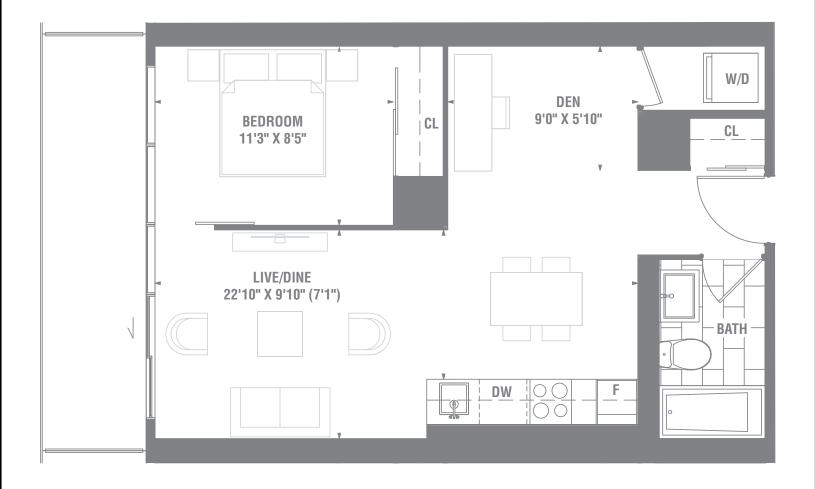

#### SUITE 1+D-02 1 BEDROOM + DEN / 585 SQ. FT.

**FERDICISE** AND ALL SPECIFICATIONS AND FLOOR PLANS ARE SUBJECT TO CHANGE WITHOUT NOTICE. ALL FLOOR PLANS ARE APPROXIMATE DIMENSION ACTUAL USABLE FLOOR SPACE MAY VARY FROM THE STATED FLOOR AREA. E. & O.E.