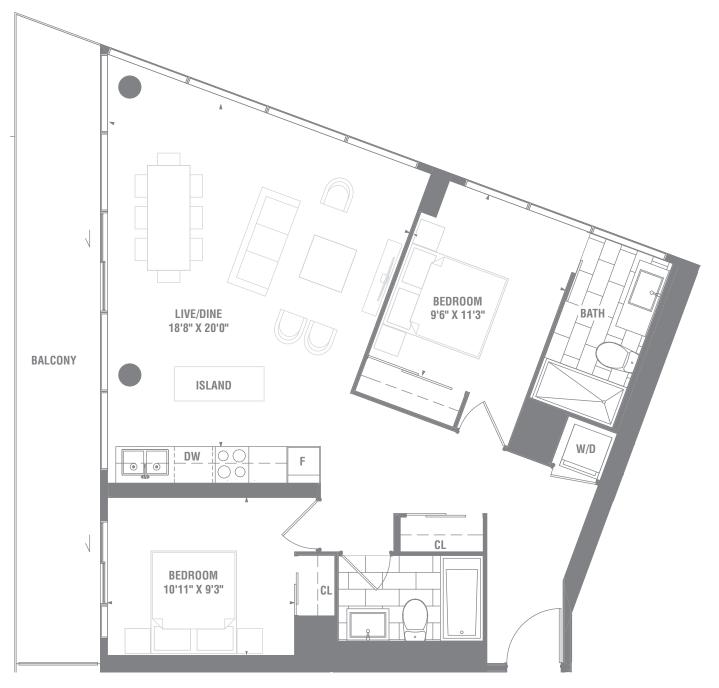

# SUITE 2B-15 2 BEDROOM / 920 SQ. FT.

FL00R 11

**FERDICISE** CITY CONTRACTOR AND FLOOR PLANS ARE SUBJECT TO CHANGE WITHOUT NOTI ACTUAL USABLE FLOOR SPACE MAY VARY FROM THE STATED FLOOR AREA & & O.E.