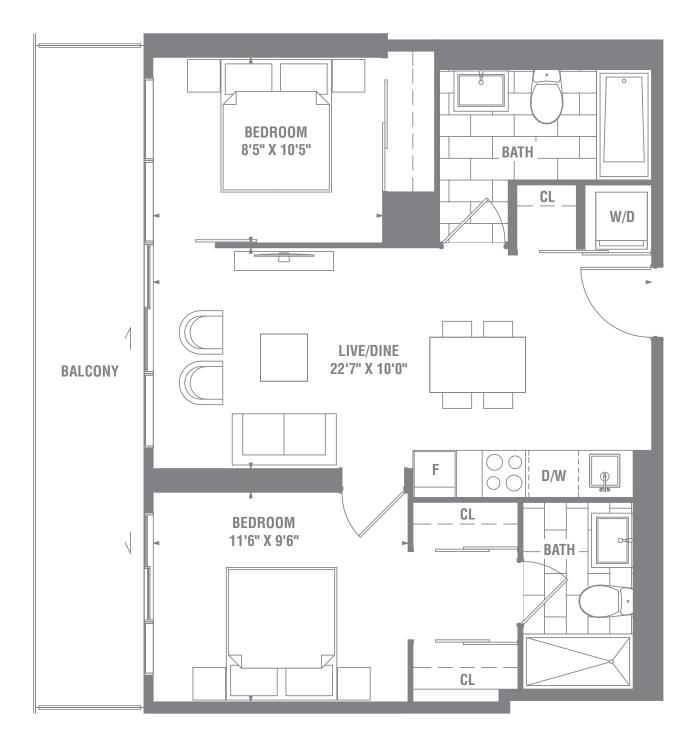

# SUITE 2B-15 2 BEDROOM / 920 SQ. FT.

FL00R 11

**FERDICISE** CITY CONTRACTOR AND FLOOR PLANS ARE SUBJECT TO CHANGE WITHOUT NOTI ACTUAL USABLE FLOOR SPACE MAY VARY FROM THE STATED FLOOR AREA & & O.E.