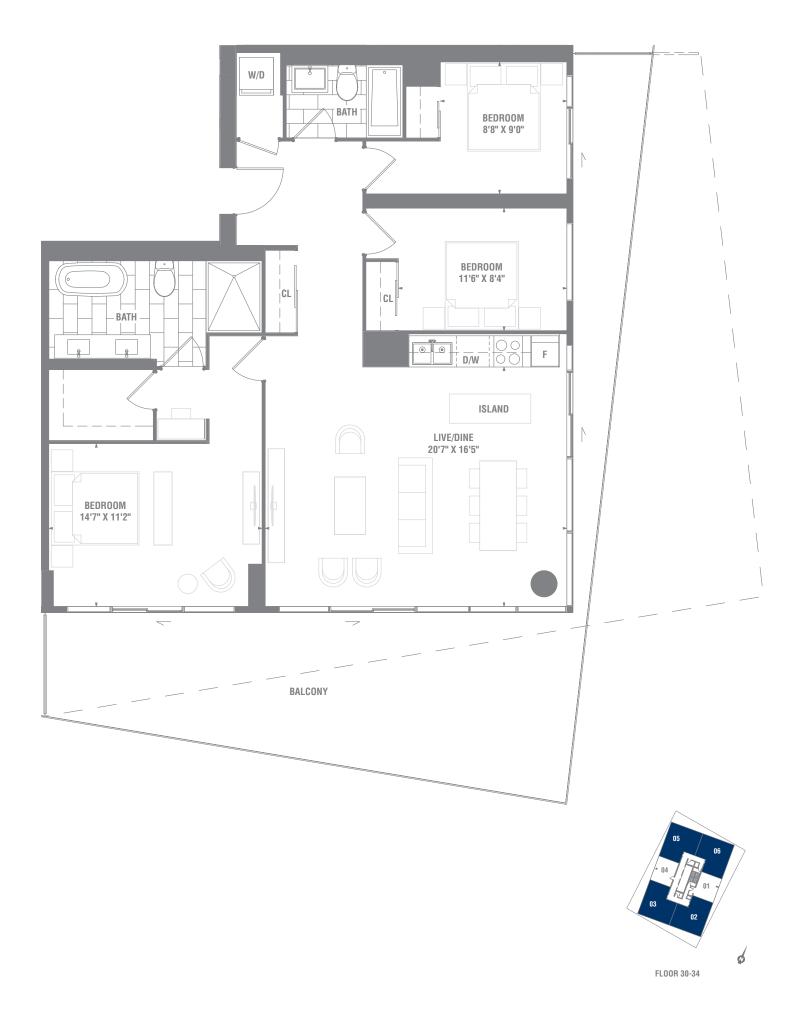

## SUITE 3B-04 3 BEDROOM / 1249 SQ. FT.

**FERDICISE** CLARKE CLARKER CONTROL AND ALL OF A DECISION AND ALL O