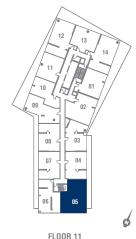

#### SUITE 1B-05 1 BEDROOM / 604 SQ. FT.

**FERDICISE** UNIT AND A DECISION AND FLOOR PLANS ARE SUBJECT TO CHANGE WITHOUT NOTICE. ALL FLOOR PLANS ARE APPROXIMATE DIMENSION ACTUAL USABLE FLOOR SPACE MAY VARY FROM THE STATED FLOOR AREA. E. & O.E.