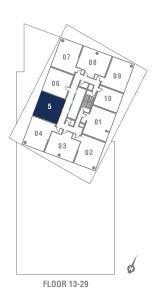

## SUITE 2B-06 2 BEDROOM / 707 SQ. FT.

**FERDICISE** UNDER CONTRACT AND ALL OF A CONT