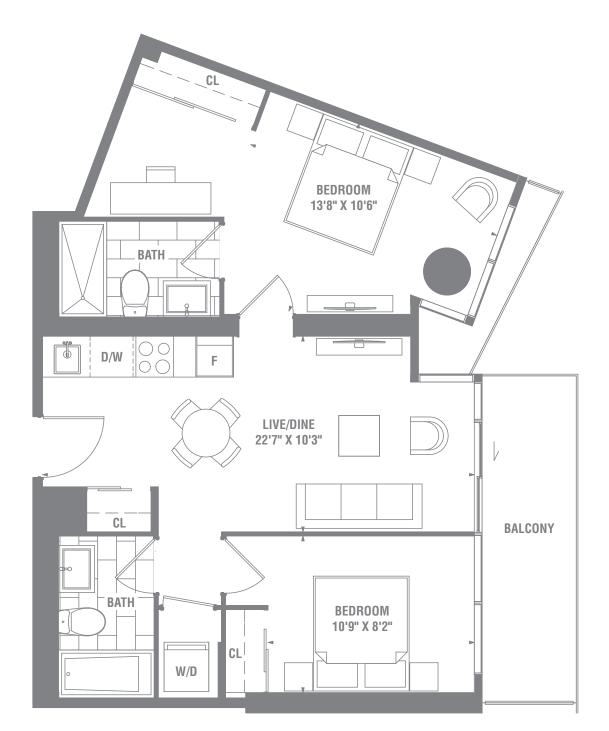

#### SUITE 2B-03 2 BEDROOM / 678 SQ. FT.

**FERDICISE** CLUE AND A CONTRACT OF A CONTRAC