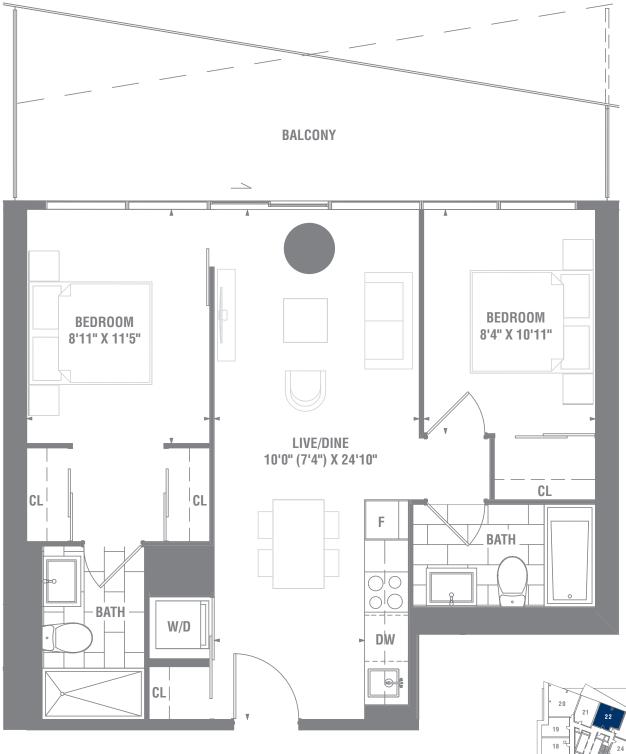

SUITE 2+D-O1 2 BEDROOM + DEN / 995 SQ. FT.

18R 27

ø

FL00R 12

THE TOWER ON THE LAKE