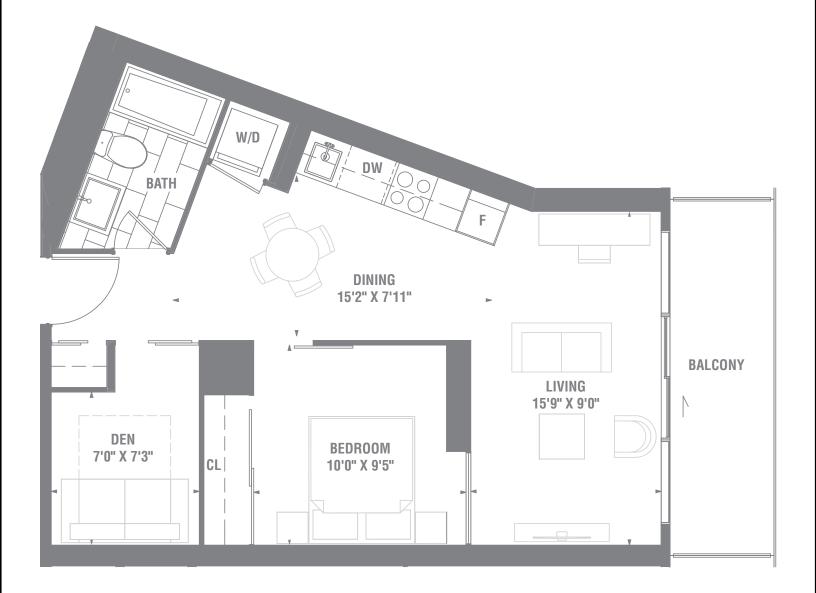

#### SUITE 1+D-02 1 BEDROOM + DEN / 585 SQ. FT.

**FERDICISE** AND ALL SPECIFICATIONS AND FLOOR PLANS ARE SUBJECT TO CHANGE WITHOUT NOTICE. ALL FLOOR PLANS ARE APPROXIMATE DIMENSION ACTUAL USABLE FLOOR SPACE MAY VARY FROM THE STATED FLOOR AREA. E. & O.E.