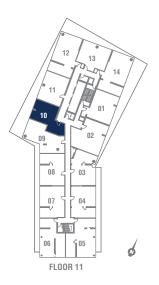

# SUITE 2B-15 2 BEDROOM / 920 SQ. FT.

FL00R 11

**FERDICISE** CITY CONTRACTOR AND FLOOR PLANS ARE SUBJECT TO CHANGE WITHOUT NOTI ACTUAL USABLE FLOOR SPACE MAY VARY FROM THE STATED FLOOR AREA & & O.E.