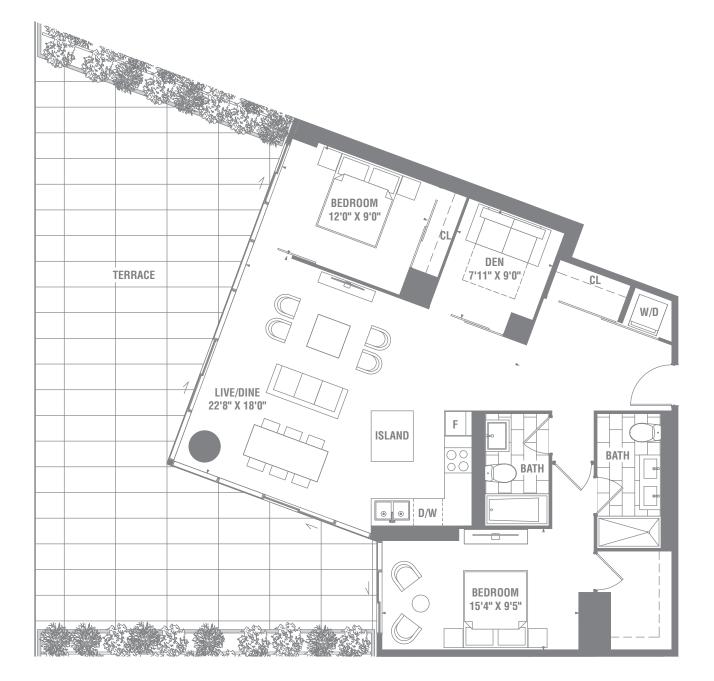

SUITE 2+D-O1 2 BEDROOM + DEN / 995 SQ. FT.

18R 27

ø

FL00R 12

THE TOWER ON THE LAKE