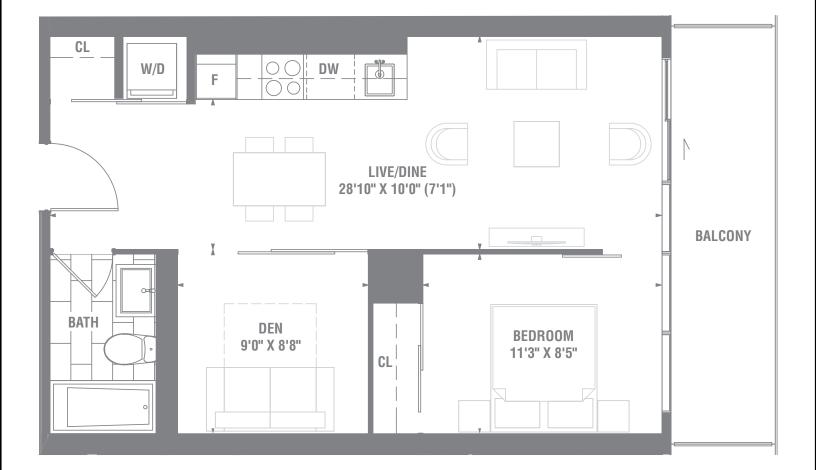

### SUITE 1+D-05 1 BEDROOM + DEN / 599 SQ. FT.

**FERDICISE** OF A SPECIFICATIONS AND FLOOR PLANS ARE SUBJECT TO CHANGE WITHOUT NOTICE. ALL FLOOR PLANS ARE APPROXIMATE DIMENSIO