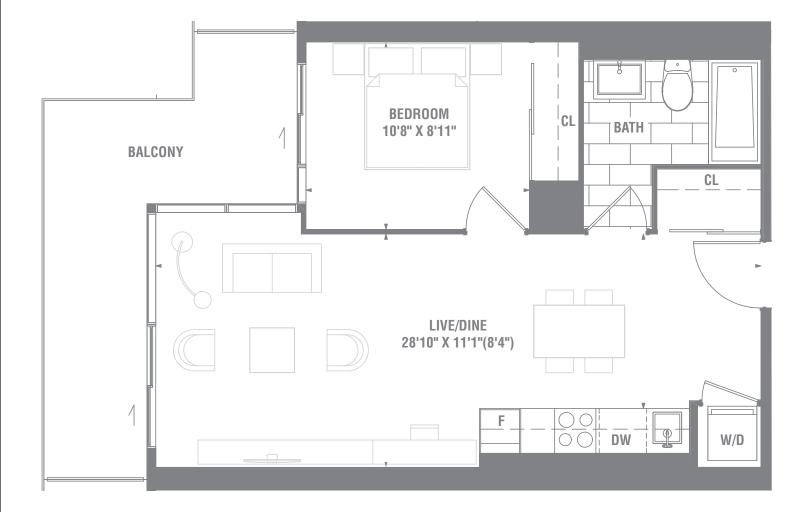

#### SUITE 1B-02 1 BEDROOM / 481 SQ. FT.

**FERDICISE** OF A DEFINITION OF

#### SUITE 1B-01 1 BEDROOM / 481 SQ. FT.

TEREBORE CONTRACTOR AND ALL AN