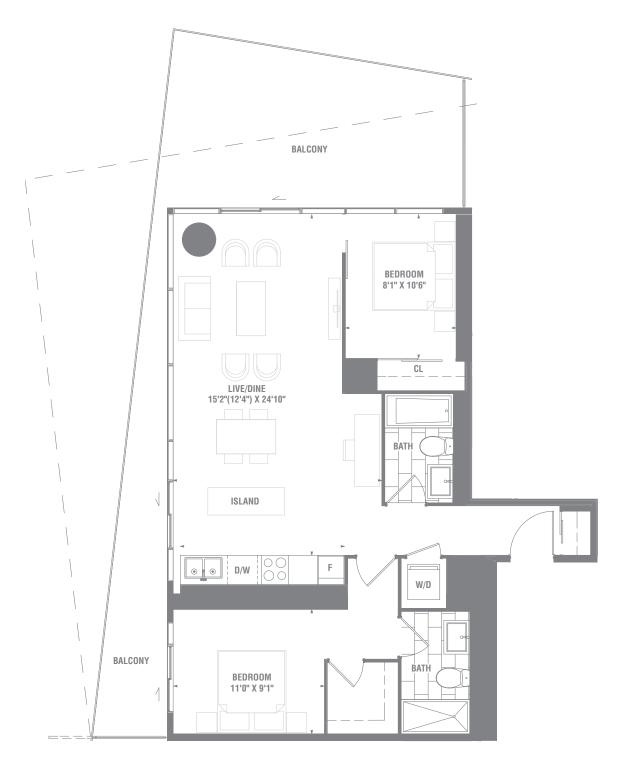

#### SUITE 2B-01 2 BEDROOM / 658 SQ. FT.

**FERDICISE** CITY CONTRACTOR AND FLOOR PLANS ARE SUBJECT TO CHANGE WITHOUT NOTI ACTUAL USABLE FLOOR SPACE MAY VARY FROM THE STATED FLOOR AREA & & O.E.

#### SUITE 2B-01BF 2 BEDROOM / 662 SQ. FT.

FL00R 11

FL00R 12

FLOOR 13-29

ø

**FERDERSK** UNR AN ULT CENTRE AND A LOOR PLANS ARE SUBJECT TO CHANGE WITHOUT NOT ACTUAL USABLE FLOOR SPACE MAY VARY FROM THE STATED FLOOR AND A LOOR ALL AS O.E.