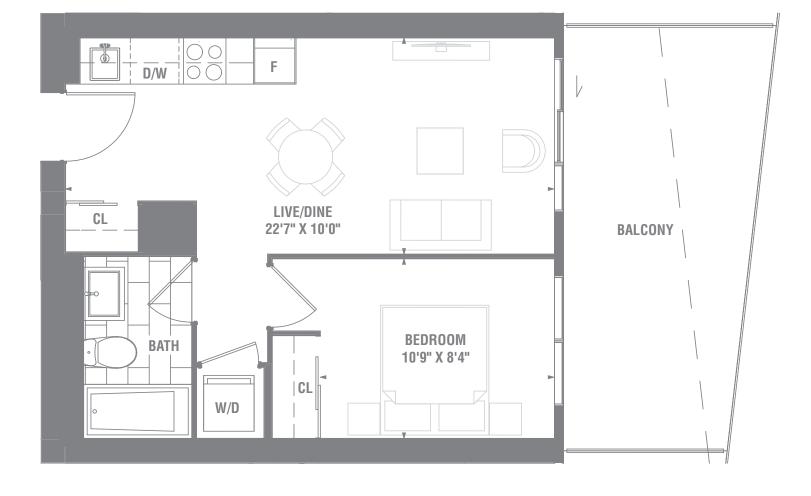

# SUITE 2B-15 2 BEDROOM / 920 SQ. FT.

FL00R 11

**FERDICISE** CITY CONTRACTOR AND FLOOR PLANS ARE SUBJECT TO CHANGE WITHOUT NOTI ACTUAL USABLE FLOOR SPACE MAY VARY FROM THE STATED FLOOR AREA & & O.E.