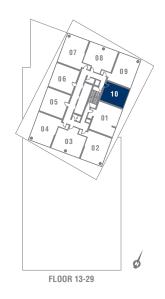

# SUITE 2B-15 2 BEDROOM / 920 SQ. FT.

FL00R 11

**FERDICISE** CITY CONTRACTOR AND FLOOR PLANS ARE SUBJECT TO CHANGE WITHOUT NOTI ACTUAL USABLE FLOOR SPACE MAY VARY FROM THE STATED FLOOR AREA & & O.E.