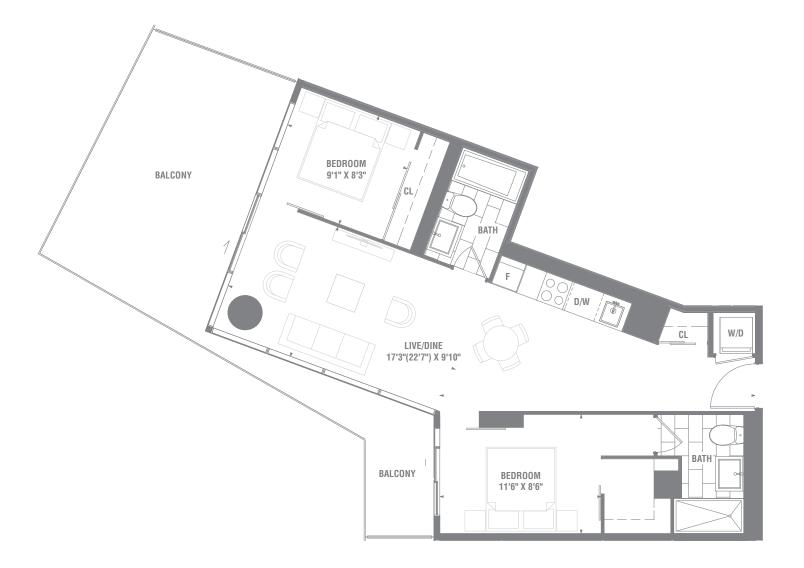

# SUITE 2B-15 2 BEDROOM / 920 SQ. FT.

FL00R 11

**FERDICISE** CITY CONTRACTOR AND FLOOR PLANS ARE SUBJECT TO CHANGE WITHOUT NOTI ACTUAL USABLE FLOOR SPACE MAY VARY FROM THE STATED FLOOR AREA & & O.E.