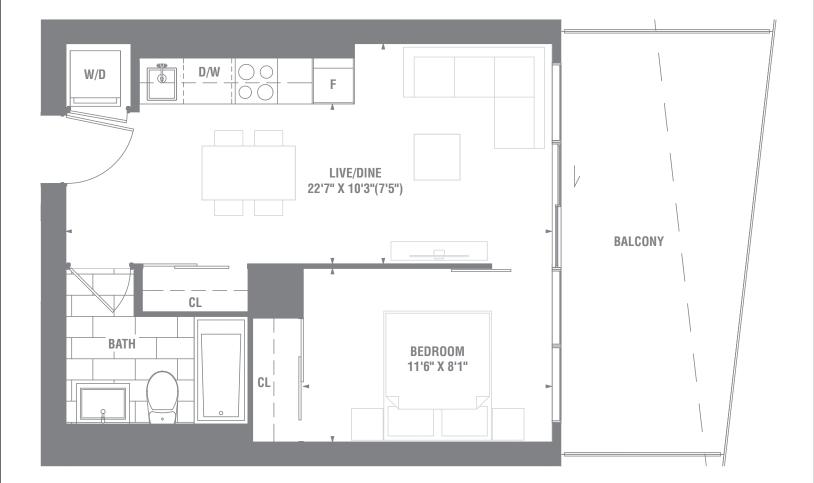

#### SUITE 1B-02 1 BEDROOM / 481 SQ. FT.







**FERDICISE** OF A DEFINITION OF

## SUITE 1B-03 1 BEDROOM / 529 SQ. FT.







**FERDICISE** CLASS SPECIFICATIONS AND FLOOR PLANS ARE SUBJECT TO CHANGE WITHOUT NOTICE. ALL FLOOR PLANS ARE APPROXIMATE DIMENSION ACTUAL USABLE FLOOR SPACE MAY VARY FROM THE STATED FLOOR AREA. E. & O.E.

## SUITE 1B-04 1 BEDROOM / 583 SQ. FT.







FERDERSK CITYZER MATERIALS, SPECIFICATIONS AND FLOOR PLANS ARE SUBJECT TO CHANGE WITHOUT NOTICE ALL FLOOR PLANS ARE APPROXIMATE DIMENSION

**FERDICISE** UNLAW VIEW AND THE STATE OF THE

#### SUTTE 1+D-01 P. 1 BEDROOM + DEN / 533 SQ. FT.

David Vu 416-258-8493 - Brigitte Obregon 416-371-3116 - WWW.GTA-HOMES.COM - info@gta-homes.com







# SUITE 1+D-O1A 1 BEDROOM + DEN / 549 SQ. FT.







**FERDICISE** UNIT A SPECIFICATIONS AND FLOOR PLANS ARE SUBJECT TO CHANG