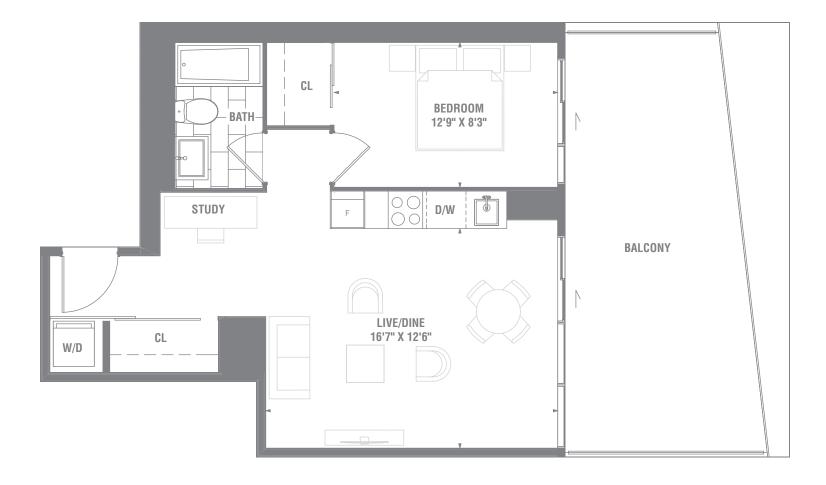

# SUITE 2B-15 2 BEDROOM / 920 SQ. FT.

FL00R 11

**FERDICISE** CITY CONTRACTOR AND FLOOR PLANS ARE SUBJECT TO CHANGE WITHOUT NOTI ACTUAL USABLE FLOOR SPACE MAY VARY FROM THE STATED FLOOR AREA & & O.E.