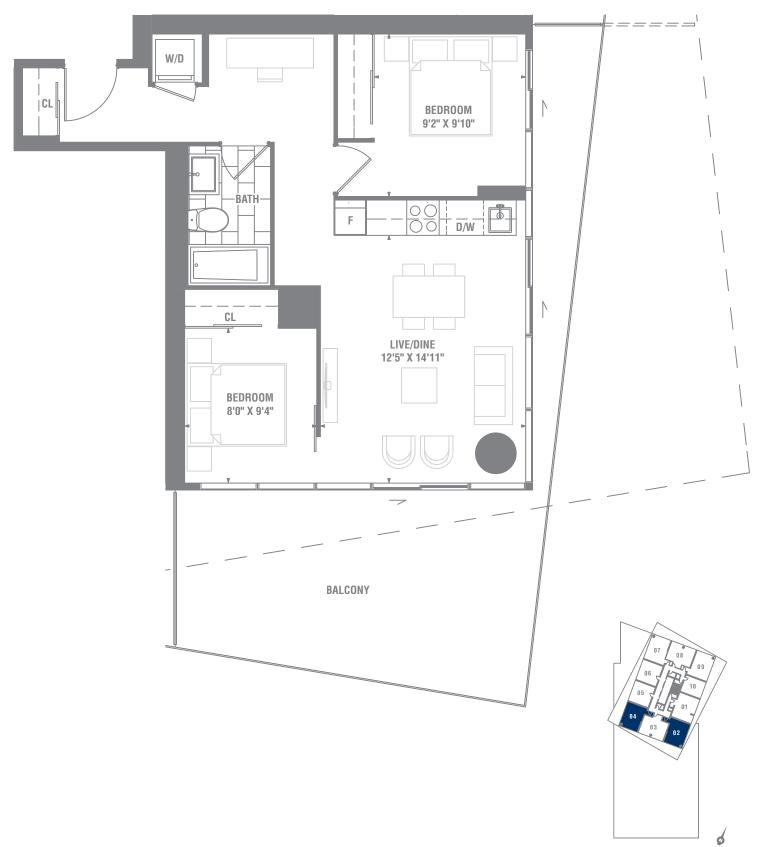

#### SUITE 1+D-04 1 BEDROOM + DEN / 594 SQ. FT.

**FERDICISE** CLUE STATE AND ALL CENTRE AND ALL AND ALL

**FERDICISE** UNAND LIFE STUCE

## SUITE 1+D-04A 1 BEDROOM + DEN / 594 SQ. FT.

David Vu 416-258-8493 - Brigitte Obregon 416-371-3116 - WWW.GTA-HOMES.COM - info@gta-homes.com

## SUITE 1+D-04BF 1 BEDROOM + DEN / 594 SQ. FT.

**FERDICISE** UNIT AND A CONTRACT OF A CONTRAC