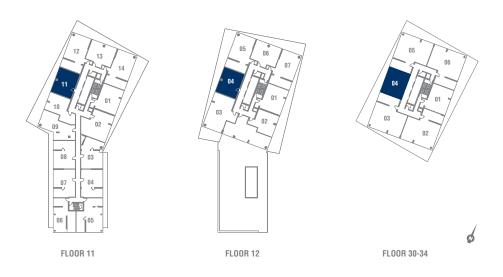

SUITE 2+D-O1 2 BEDROOM + DEN / 995 SQ. FT.

18R 27

ø

FL00R 12

THE TOWER ON THE LAKE