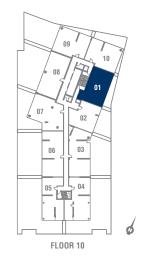

# SUITE 2B-14T 2 BEDROOM / 860 SQ. FT.

**FERDICISE** CITYLE MATERIALS, SPECIFICATIONS AND FLOOR PLANS ARE SUBJECT TO CHANGE WITHOUT IN ACTUAL USABLE FLOOR SPACE MAY VARY FROM THE STATED FLOOR AREA. E. & O.E.