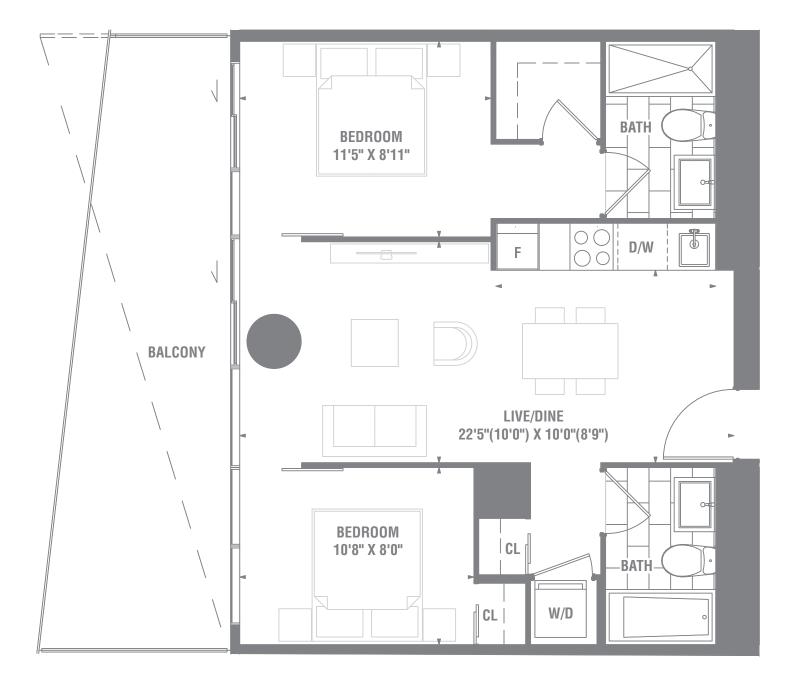

#### SUITE 2B-07 2 BEDROOM / 711 SQ. FT.

**FERDERSK** ULLESTUCE MATERIALS, SPECIFICATIONS AND FLOOR PLANS ARE SUBJECT TO CHANGE WITHOUT NOTICE. ALL FLOOR PLANS ARE APPROXIMATE DIMENSION ACTUAL USABLE FLOOR SPACE MAY VARY FROM THE STATED FLOOR AREA. E. & O.E.