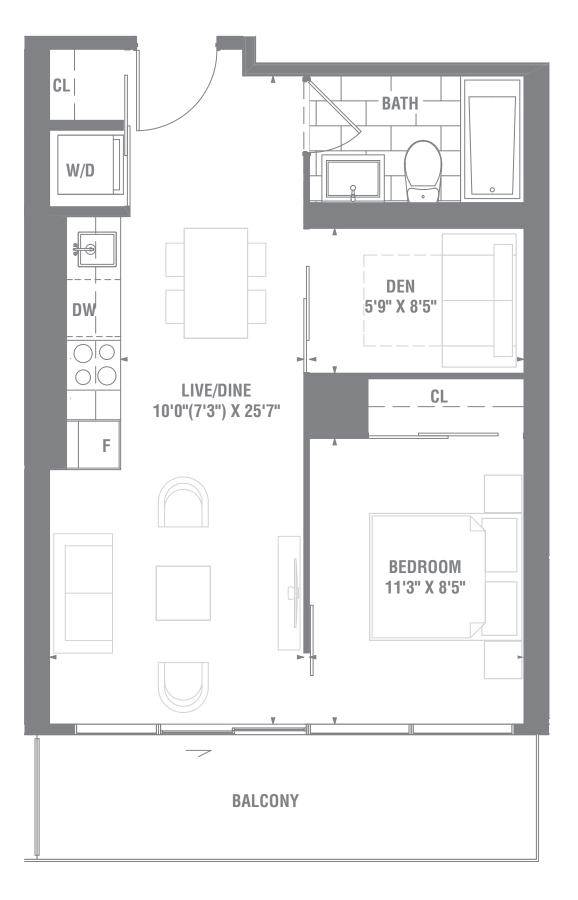

#### SUITE 1+D-02 1 BEDROOM + DEN / 585 SQ. FT.

**FERDICISE** AND ALL SPECIFICATIONS AND FLOOR PLANS ARE SUBJECT TO CHANGE WITHOUT NOTICE. ALL FLOOR PLANS ARE APPROXIMATE DIMENSION ACTUAL USABLE FLOOR SPACE MAY VARY FROM THE STATED FLOOR AREA. E. & O.E.